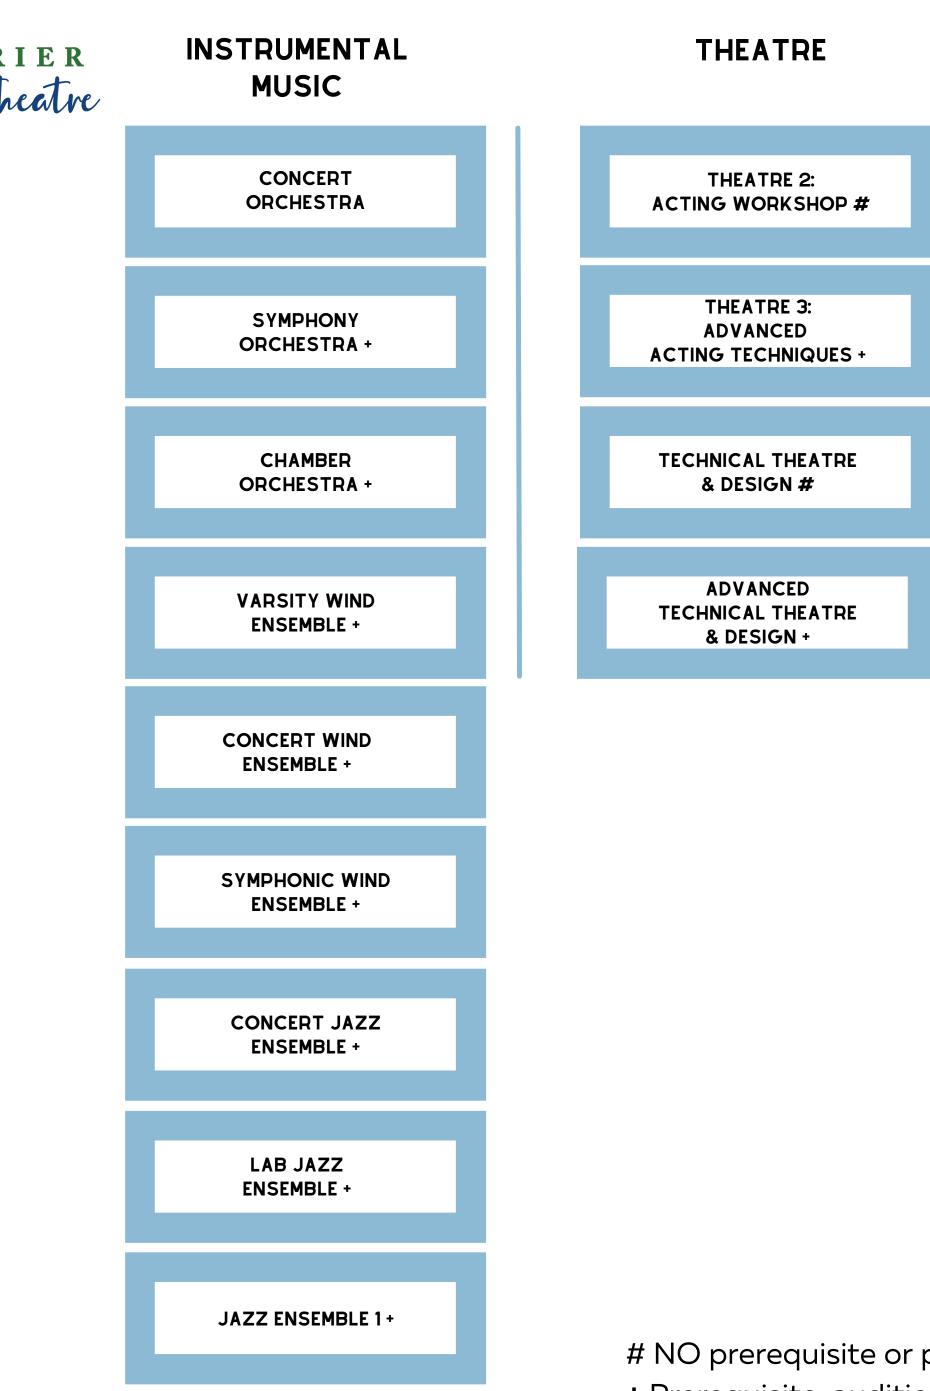

# JUNIOR COURSE OPTIONS

Music & Theatre

### CHORAL MUSIC

#### **GENERAL MUSIC**

# NO prerequisite or prior experience required+ Prerequisite, audition, or department approval required.