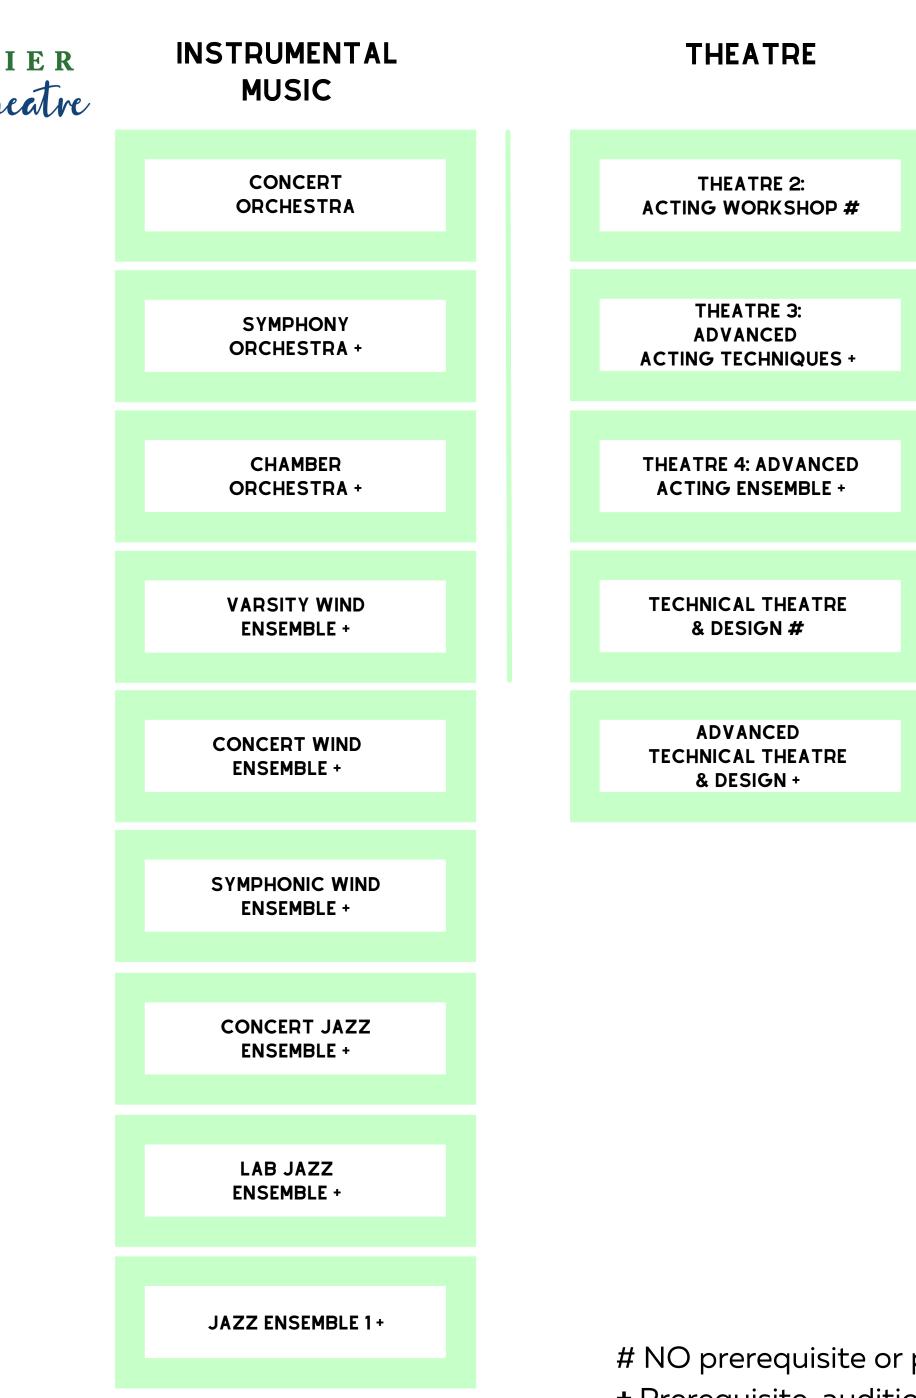

# JUNIOR COURSE OPTIONS

Music & Theatre

### CHORAL MUSIC

#### **GENERAL MUSIC**

# NO prerequisite or prior experience required+ Prerequisite, audition, or department approval required.