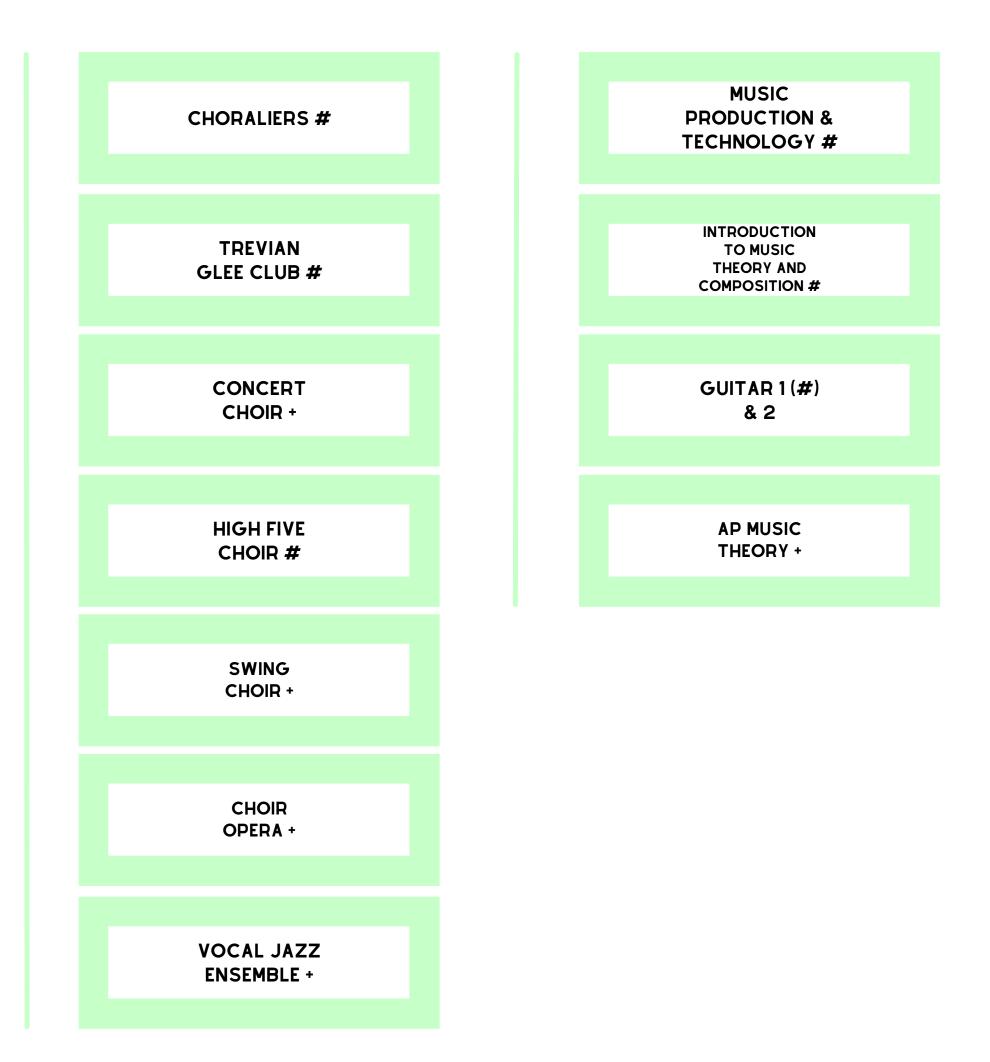

# JUNIOR COURSE OPTIONS

Music & Theatre

### CHORAL MUSIC

#### **GENERAL MUSIC**

# NO prerequisite or prior experience required+ Prerequisite, audition, or department approval required.