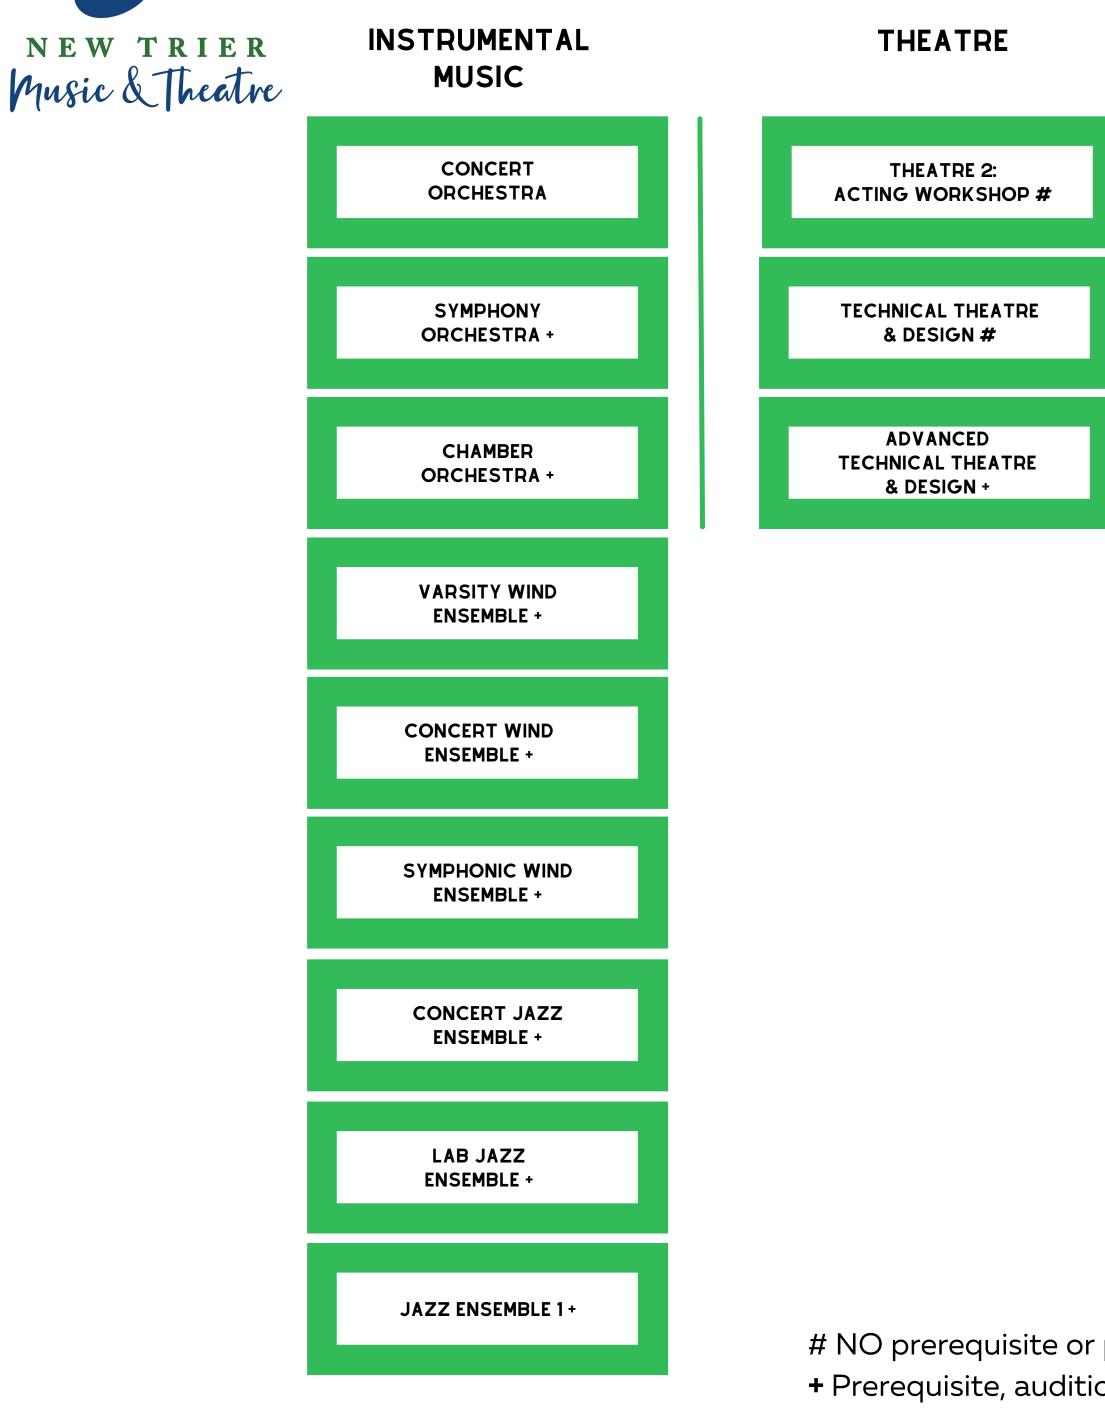

# JUNIOR COURSE OPTIONS

Music & Theatre

### CHORAL MUSIC

#### **GENERAL MUSIC**

# NO prerequisite or prior experience required+ Prerequisite, audition, or department approval required.