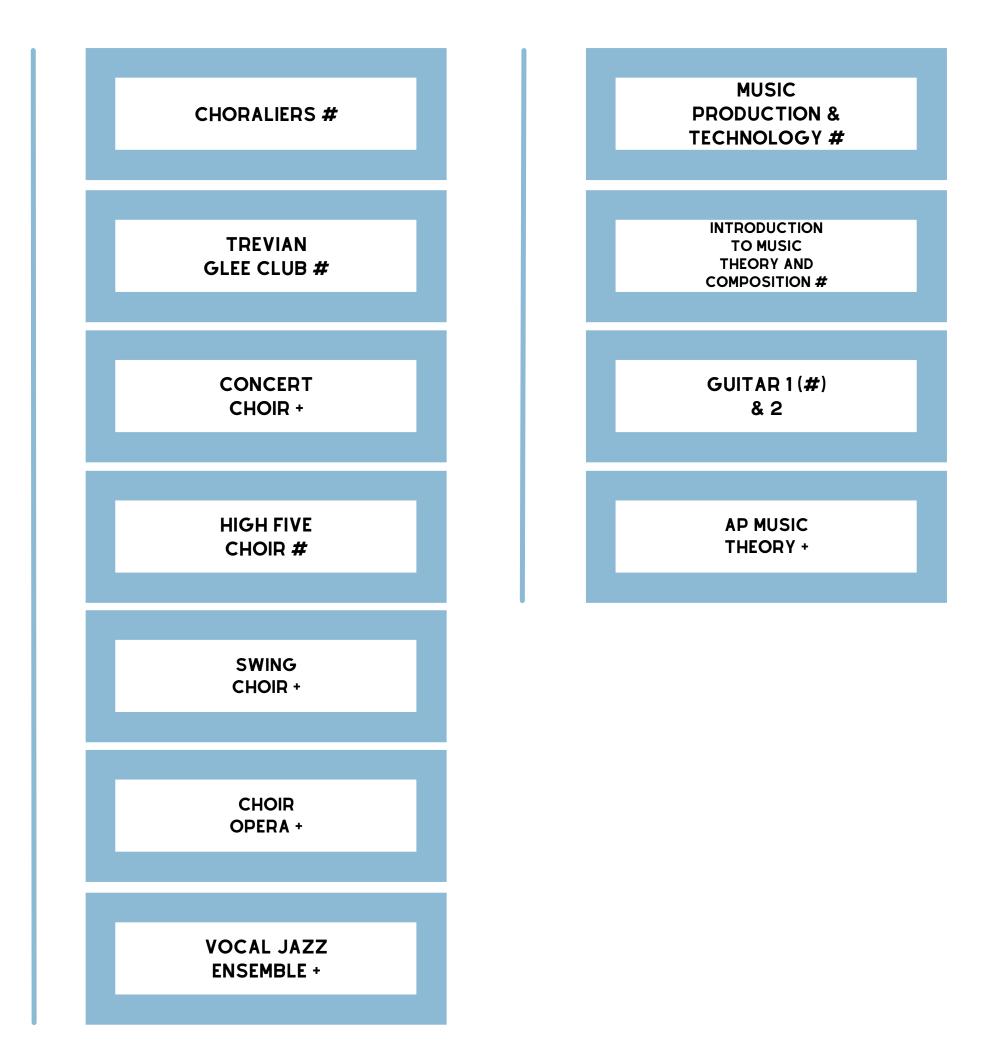

# JUNIOR COURSE OPTIONS

Music & Theatre

### CHORAL MUSIC

#### **GENERAL MUSIC**

# NO prerequisite or prior experience required+ Prerequisite, audition, or department approval required.